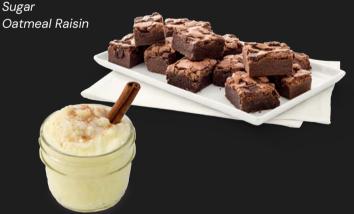

### **DESSERT**

Half pan serves 10-12 | Full Pan serves 25-30

Vanilla Bread Pudding Pumpkin Bread Pudding Irish Whiskey Bread Pudding Chocolate Bread Pudding

Rice Pudding\* (qt)

Cookie Trays-serves 12 (24 cookies)

White Chocolate Macademia Chocolate Chip