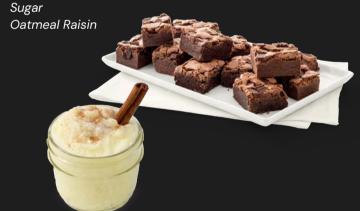

#### **DESSERT**

#### Half pan serves 10-12 | Full Pan serves 25-30

Vanilla Bread Pudding Pumpkin Bread Pudding Irish Whiskey Bread Pudding Chocolate Bread Pudding

Half 49.95 | Full 129.95 Half 49.95 | Full 129.95 Half 49.95 | Full 129.95 Half 49.95 | Full 129.95

Rice Pudding\* (qt) 14.99 Cookie Trays-serves 12 (24 cookies) 24.99 White Chocolate Macademia

Chocolate Chip